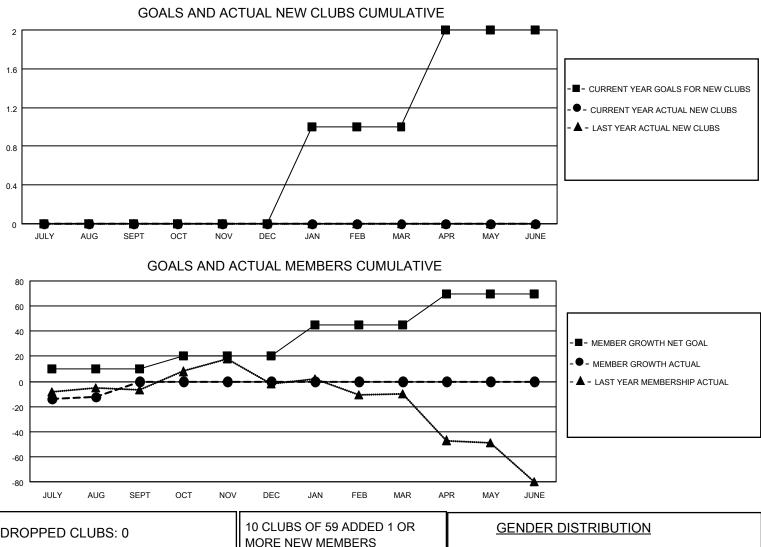

## LOCATION TEXAS

District 2 A2

Results as of: 8/31/2023

| Clubs                 |               |           |               | Members               |                         |                         |                                                    |
|-----------------------|---------------|-----------|---------------|-----------------------|-------------------------|-------------------------|----------------------------------------------------|
| RESULTS FOR 2023-2024 |               |           |               | RESULTS FOR 2023-2024 |                         |                         |                                                    |
| QUARTER               | NEW CLUB GOAL | NEW CLUBS | DROPPED CLUBS | QUARTER               | MBER GROWTH NET<br>GOAL | MEMBER GROWTH<br>ACTUAL | DROPPED<br>MEMBERS ACTUAL<br>(including transfers) |
| JULY/AUG/SEPT         | 0             | 0         | 0             | JULY/AUG/SEPT         | 10                      | 29                      | 35                                                 |
| OCT/NOV/DEC           | 0             | 0         | 0             | OCT/NOV/DEC           | 10                      | 0                       | 0                                                  |
| JAN/FEB/MAR           | 1             | 0         | 0             | JAN/FEB/MAR           | 25                      | 0                       | 0                                                  |
| APR/MAY/JUNE          | 1             | 0         | 0             | APR/MAY/JUNE          | 25                      | 0                       | 0                                                  |

| DROPPED CLUBS: 0 |    | MORE NEW MEMBERS          | GENDER DISTRIBUTION                 |              |
|------------------|----|---------------------------|-------------------------------------|--------------|
|                  |    |                           | MALE                                | 834 (59.74%) |
|                  |    |                           | FEMALE                              | 560 (40.11%) |
| DROPPED MEMBERS  |    |                           | NON BINARY 0 (0.00%)                |              |
|                  |    |                           | PREFER NOT TO ANSWER                | 2 (0.14%)    |
| DECEASED         | 14 |                           | 4                                   |              |
| CLUB CANCELLED   | 0  | CLICK HERE FOR CUMULATIVE | TOTAL FAMILY UNIT MEMBERS           | s 269        |
| OTHER            | 22 | MEMBERSHIP DATA           |                                     |              |
| TOTAL 36         |    |                           | FAMILY MEMBERS PAYING HALF DUES 137 |              |
|                  |    |                           |                                     |              |
|                  |    |                           |                                     |              |